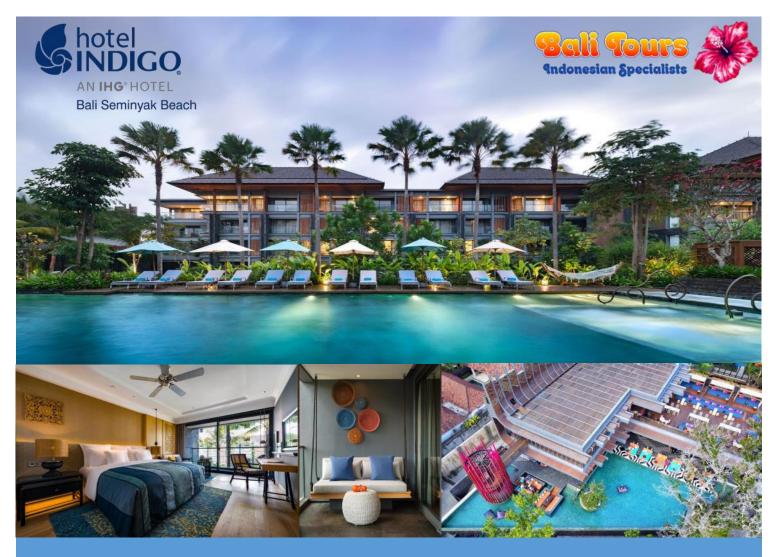

## 6 Nights Stay in a STANDARD ROOM

(One Extra Bed + Breakfast for Child under 12 Year Old on Complimentary Basis)

Daily Breakfast

Complimentary 1x 3 Course Set Menu Dinner (*Valid until 31 Mar 25*) and 1x Bottle of Bintang Beer for 2 Persons

Complimentary Daily Laundry Up to 4 Pieces per Room

20% Discount on Food & Beverage in All Outlets, Including SugarSand (Discount Exclude Alcoholic Beverages)

\*Conditions Apply: Price is per Person Based on Twin Share Accommodation for 6 Nights Stay. Valid for Travel until 31 Aug 25, Seasonal Surcharge and Blackout Date Apply. Sale Ends 31 Mar 25. Price is Correct as of 1 Nov 24, However it is Subject to Currency Fluctuations. Valid for New Bookings Only.